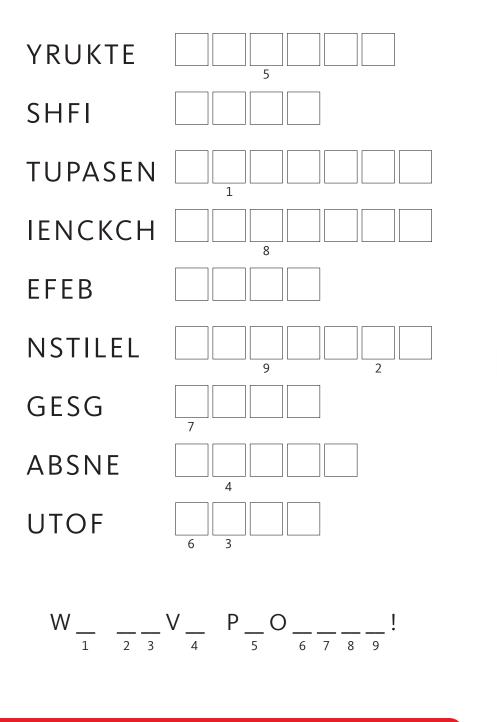

## Protein Foods Word Scramble

Word Bank Beans Beef Chicken Eggs Fish Lentils Peanuts Tofu Turkey