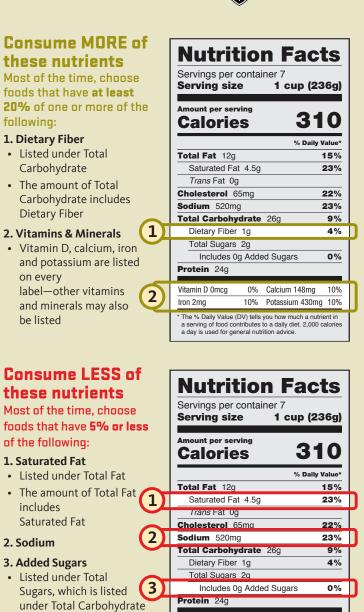

## **Nutrition Facts Label Guide**

| - dileio.     |                                                                                                                                                                         |         |           |       | 1              |
|---------------|-------------------------------------------------------------------------------------------------------------------------------------------------------------------------|---------|-----------|-------|----------------|
|               | <b>Nutrition Facts</b>                                                                                                                                                  |         |           |       |                |
|               | Servings per container 7<br>Serving size 1 cup (236g)                                                                                                                   |         |           |       |                |
| Total Fat     | Amount per serving<br>Calories                                                                                                                                          |         | 31        | 0     |                |
| Saturated Fat |                                                                                                                                                                         |         | % Daily V | alue* |                |
| \`\           | Total Fat 12g                                                                                                                                                           |         | 1         | 5%    |                |
| Trans Fat     | → Saturated Fat 4.5g                                                                                                                                                    |         | 2         | 23%   |                |
| Cholesterol   | -> Trans Fat 0g                                                                                                                                                         |         |           |       |                |
|               | Cholesterol 65mg                                                                                                                                                        |         | 2         | 22%   |                |
| Sodium        | Sodium 520mg                                                                                                                                                            |         | 2         | 23%   |                |
| Total         | Total Carbohydrate                                                                                                                                                      | 26g     |           | 9%    |                |
| Carbohydrates | Dietary Fiber 1g                                                                                                                                                        |         |           | 4%    |                |
|               | Total Sugars 2g                                                                                                                                                         |         |           |       | Total Sugars   |
| Dietary Fiber | Includes 0g Adde                                                                                                                                                        | Suga    | S         | 0%    | Added Sugars   |
| Protein       | Protein 24g                                                                                                                                                             |         |           |       | , lauca sugars |
|               | Vitamin D Omcg 0%                                                                                                                                                       | Calcium | 148ma     | 10%   | Calcium        |
| Vitamin D 🦯   | Iron 2mg 10%                                                                                                                                                            |         | m 430mg   | 10%   |                |
| Iron          | The % Daily Value (DV) tells you how much a nutrient in<br>a serving of food contributes to a daily diet. 2,000 calories<br>a day is used for general nutrition advice. |         |           |       | Potassium      |
|               | 1 1                                                                                                                                                                     |         | -         | •     | 1              |

## Amount per serving

The label shows the amount of each nutrient in 1 serving size.

• Comparing serving sizes can be helpful when comparing different product labels.

## **Nutrients**

The label shows the amount of each nutrient in grams, milligrams, or micrograms.

## %DV=Percent Daily Value

It shows the percentage of the Daily Value for a nutrient, in one serving of food. The Daily Values are references for how much to consume, or not exceed in a day, based on a 2,000 calories diet. The % DV can be used as a guide to help determine if a food is high or low in a nutrient. Some nutrients do not have a Daily Value or do not list the % DV on the label.

Vitamin D Omcg

Iron 2ma

0% Calcium 148mg 10%

10% Potassium 430mg 10%

\* The % Daily Value (DV) tells you how much a nutrient in

a serving of food contributes to a daily diet. 2,000 calories a day is used for general nutrition advice.

**Oregon State University** 

Moore Family Center

7....

- The amount of Total Sugars includes Added Sugars
- The amount of Total Carbohydrate includes Total Sugars