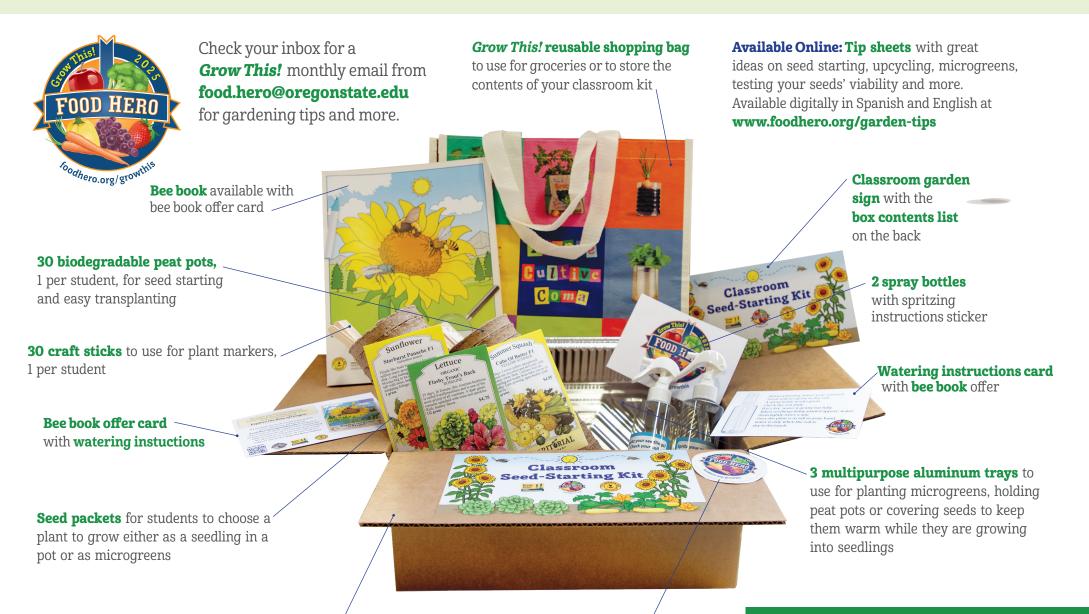

## Welcome to the Oregon Grow This! Classroom Seed-Starting Challenge

**1 multipurpose box** to store items from the kit and / reuse with other projects, or to use as a cover to keep seeds warm while they are growing into seedlings **Grow This! 2025 sticker -** Great to add to a water bottle or binder