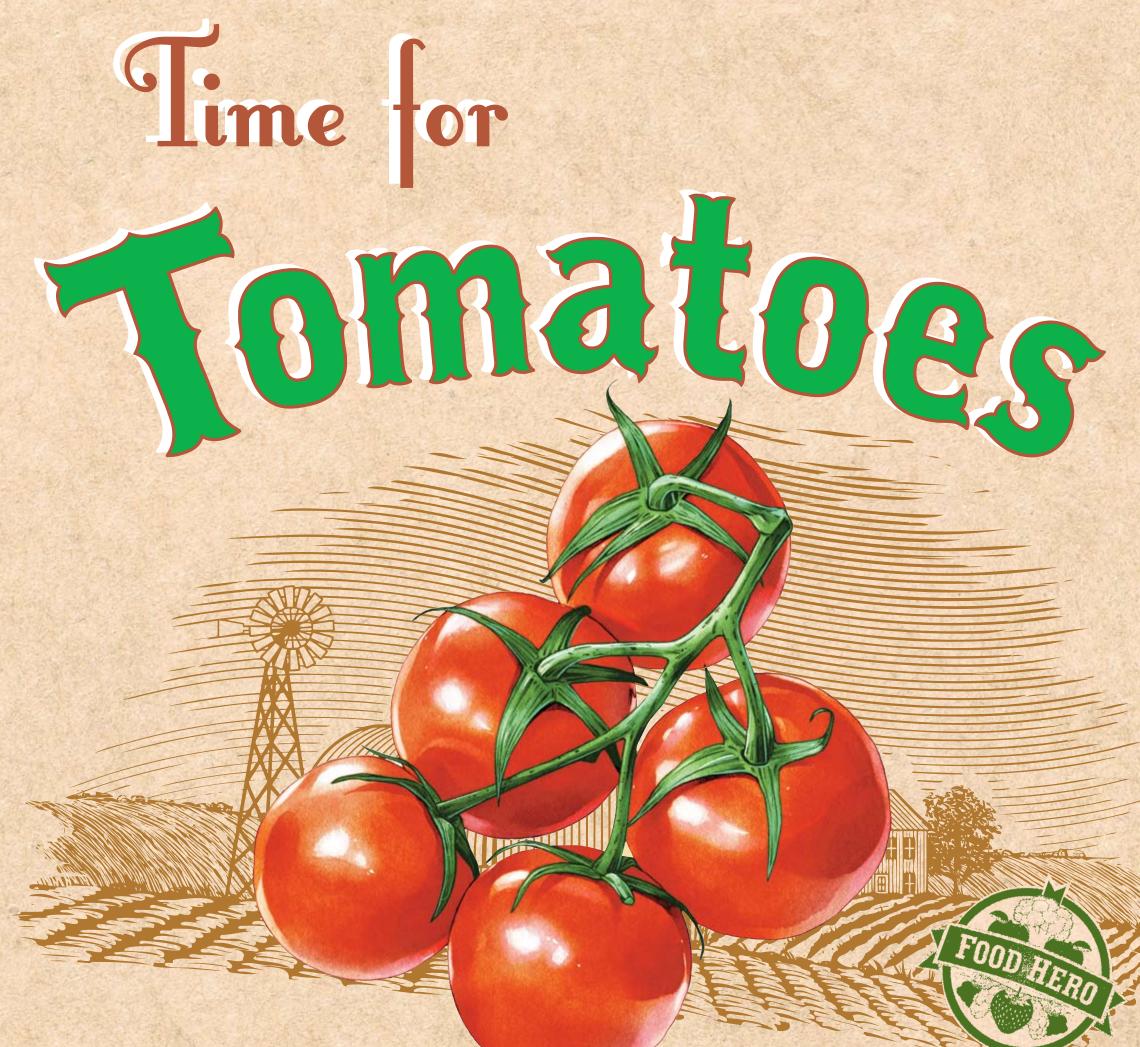

FRONT

13"



14"

8"

# Fresh, Frozen or Canned It's All Good!

#### Keep this bag clean.

- 1. Turn bag inside out.
- **2. Machine wash** Use the gentle cycle, cold water and soap Hand wash - Use warm water and soap, rinse well.
- **3.** Hang to dry Dry completely before using. Caution: Heat from a clothes dryer may damage bag.
- This bag is made from 100% recycled materials (polypropylene).

Bottom

### SIDE

## Our family eats our fruits and veggies!





ssistance Program (SNAP). SNAP provides nutrition assistance to people with low income. SNAP can help you buy nutritious foods for a better diet. To find out more, contact Oregon Safe Net a on State University, Oregon State University Extension Service offers educational programs, activities, and materials without discrimination based on age, col