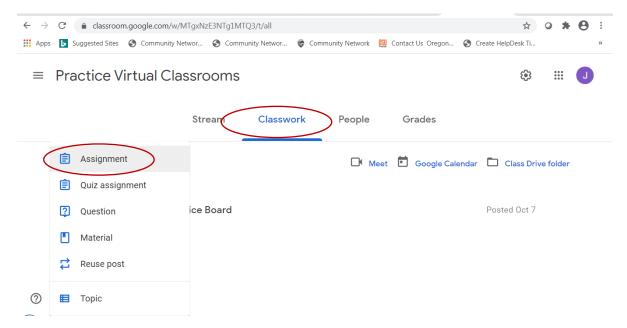

# Step 2: Open Classroom and Add Assignment

Open up the Google Classroom that you want to assign the Choice Board to. Click on the "Classwork" tab. Then, click on "Assignment".

This material was funded in part by USDA's Supplemental Nutrition Assistance Program (SNAP). SNAP provides nutrition assistance to people with low income. SNAP can help you buy nutritious foods for a better diet. To find out more, contact Oregon Safe Net at 211. USDA is an equal opportunity provider and employer. 2019 Oregon State University Extension Service prohibits discrimination in all its programs, services, activities, and materials on the basis of race, color, national origin, religion, sex, gender identity (including gender expression), sexual orientation, disability, age, marital status, familial/parental status, income derived from a public assistance program, political beliefs, genetic information, veteran's status, reprisal or retaliation for prior civil rights activity. (Not all prohibited bases apply to all programs.) Oregon State University, Oregon State University Extension Service is an Equal Opportunity Provider and Employer.