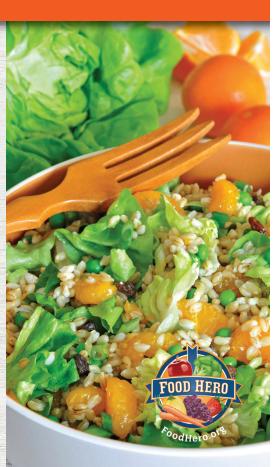

### For tips and recipe ideas:

#### For tips and recipe ideas:

Type this link into a web browser: https://foodhero.org/salad-greens

Follow these steps to scan this QR code:

- 1. Open the camera app on a smart device (e.g. iPhone, Android, tablet, etc.).
- 2. Hold the device over the QR code as if you are going to take a picture of it.
- **3.** A message should appear with a link click on it. Once there, you can view information about salad greens.