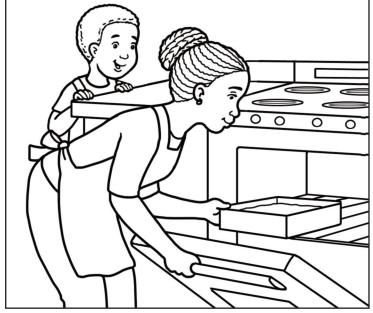

Now it is time to put the cornbread into the \_\_\_\_\_ so that it can \_\_\_\_\_. We love to\_\_\_\_\_ together.

Word Bank oven knife corn delicious Mom Aunt friend eggs cook bake bowl spoon whisk brown Grandma cornmeal eat good ingredients white sister great