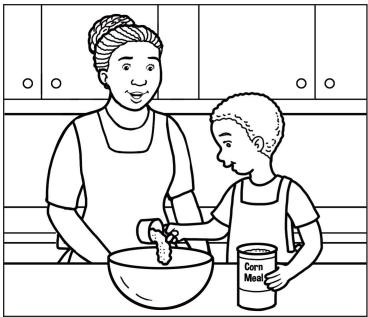

My \_\_\_\_\_ and I are making cornbread.

I measure some \_\_\_\_\_\_ into a \_\_\_\_\_. Then I mix them with a \_\_\_\_\_.

I crack some \_\_\_\_\_. The color of the shells are

I get help using a \_\_\_\_\_ to cut some \_\_\_\_. We will add it to the cornbread and it will taste