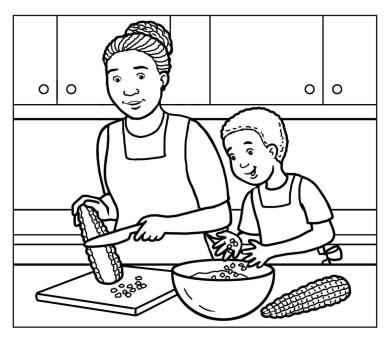

My \_\_\_\_\_ and I are making cornbread.

I measure some \_\_\_\_\_\_ into a \_\_\_\_\_. Then I mix them with a \_\_\_\_\_.

I crack some \_\_\_\_\_. The color of the shells are

I get help using a \_\_\_\_\_ to cut some \_\_\_\_. We will add it to the cornbread and it will taste